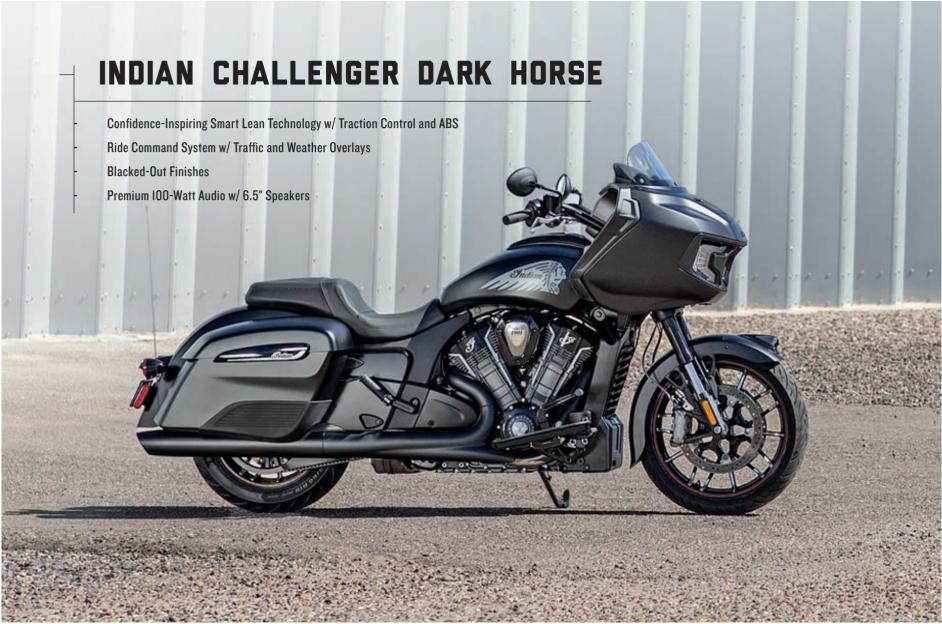

INDIAN CHALLENGER

## **CHALLENGE EVERYTHING**

YOU KNOW ABOUT AMERICAN MOTORCYCLES.

Dominating passing power from an all-new liquid-cooled V-twin engine. All-day comfort from a

Our all-new liquid-cooled PowerPlus V-twin is the most powerful engine in its class. With overhead camshafts and four valves per cylinder delivering a blistering 122 hp and 128 ft-lbs of torque, it redefines American performance. With inverted forks and a hydraulically adjustable Fox monoshock, radial-mounted Brembo brakes, full LED lighting, and Standard, Sport and Rain ride modes, the Indian Challenger is fully loaded with features to improve your riding experience.