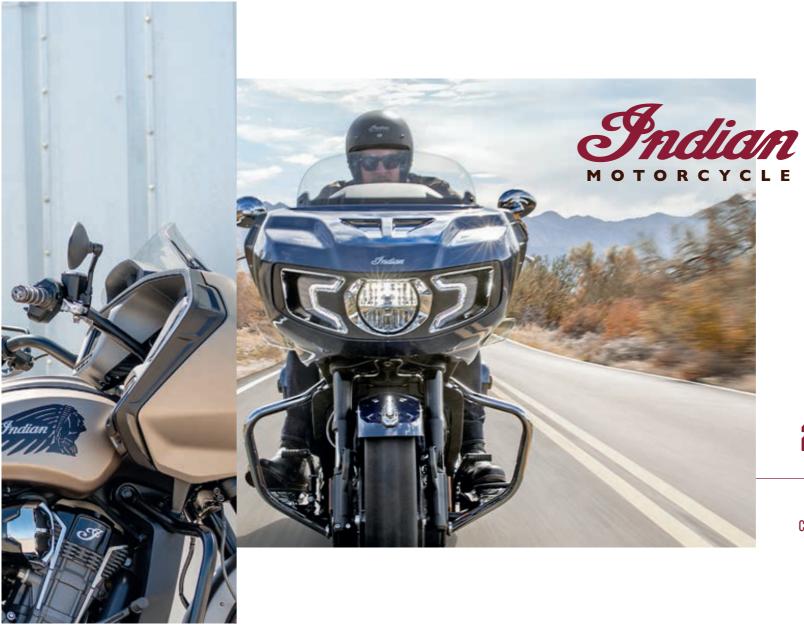

INDIAN CHALLENGER

## **CHALLENGE EVERYTHING**

YOU KNOW ABOUT AMERICAN MOTORCYCLES.

Dominating passing power from an all-new liquid-cooled V-twin engine. All-day comfort from a

Our all-new liquid-cooled PowerPlus V-twin is the most powerful engine in its class. With overhead camshafts and four valves per cylinder delivering a blistering 122 hp and 128 ft-lbs of torque, it redefines American performance. With inverted forks and a hydraulically adjustable Fox monoshock, radial-mounted Brembo brakes, full LED lighting, and Standard, Sport and Rain ride modes, the Indian Challenger is fully loaded with features to improve your riding experience.