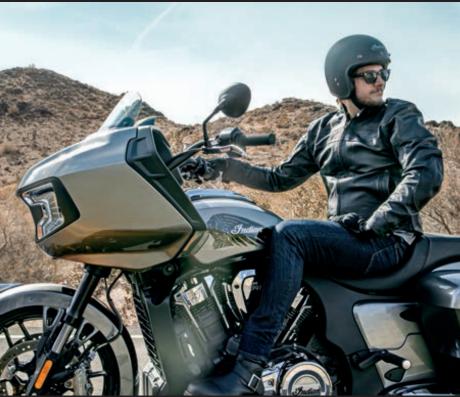

## **CHALLENGE EVERYTHING**

YOU KNOW ABOUT AMERICAN MOTORCYCLES.

Dominating passing power from an all-new liquid-cooled V-twin engine. All-day comfort from a

Our all-new liquid-cooled PowerPlus V-twin is the most powerful engine in its class. With overhead camshafts and four valves per cylinder delivering a blistering 122 hp and 128 ft-lbs of torque, it redefines American performance. With inverted forks and a hydraulically adjustable Fox monoshock, radial-mounted Brembo brakes, full LED lighting, and Standard, Sport and Rain ride modes, the Indian Challenger is fully loaded with features to improve your riding experience.