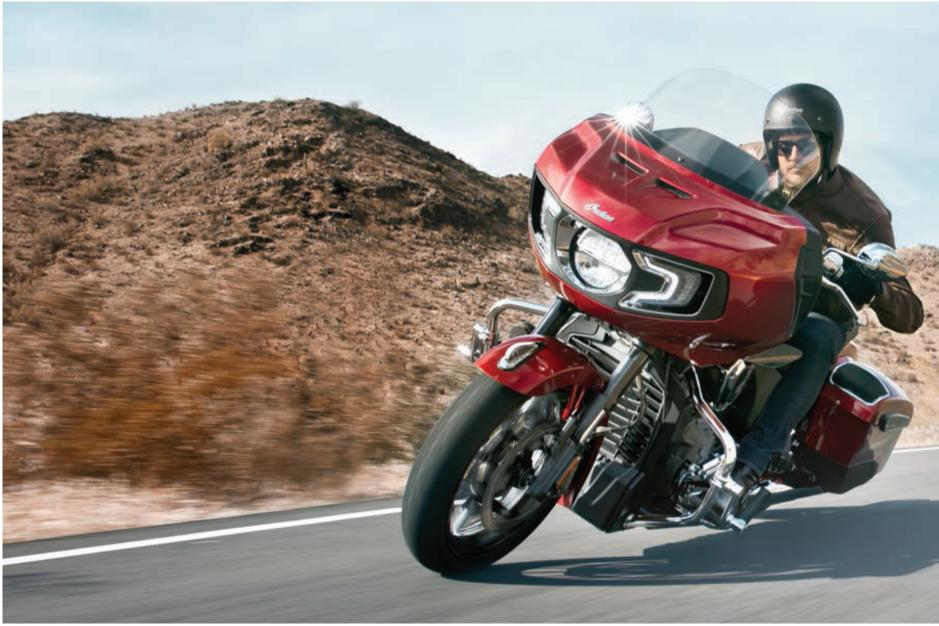

INDIAN CHALLENGER

## **CHALLENGE EVERYTHING**

YOU KNOW ABOUT AMERICAN MOTORCYCLES.

Dominating passing power from an all-new liquid-cooled V-twin engine. All-day comfort from a

Our all-new liquid-cooled PowerPlus V-twin is the most powerful engine in its class. With overhead camshafts and four valves per cylinder delivering a blistering 122 hp and 128 ft-lbs of torque, it redefines American performance. With inverted forks and a hydraulically adjustable Fox monoshock, radial-mounted Brembo brakes, full LED lighting, and Standard, Sport and Rain ride modes, the Indian Challenger is fully loaded with features to improve your riding experience.