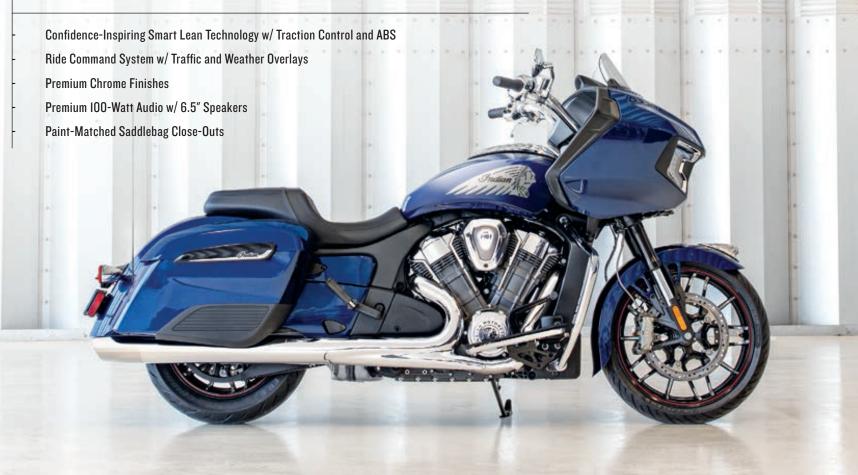

INDIAN CHALLENGER

## **CHALLENGE EVERYTHING**

YOU KNOW ABOUT AMERICAN MOTORCYCLES.

Dominating passing power from an all-new liquid-cooled V-twin engine. All-day comfort from a

Our all-new liquid-cooled PowerPlus V-twin is the most powerful engine in its class. With overhead camshafts and four valves per cylinder delivering a blistering 122 hp and 128 ft-lbs of torque, it redefines American performance. With inverted forks and a hydraulically adjustable Fox monoshock, radial-mounted Brembo brakes, full LED lighting, and Standard, Sport and Rain ride modes, the Indian Challenger is fully loaded with features to improve your riding experience.