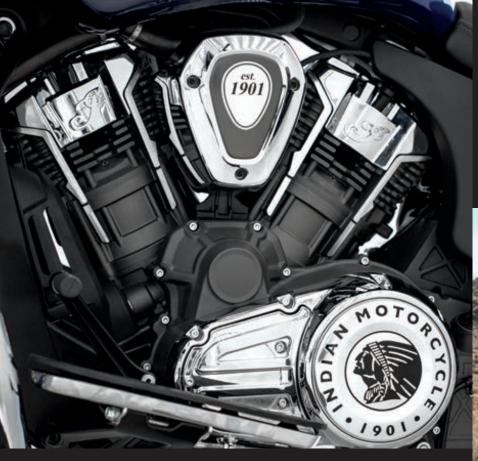

## **CHALLENGE EVERYTHING**

YOU KNOW ABOUT AMERICAN MOTORCYCLES.

Dominating passing power from an all-new liquid-cooled V-twin engine. All-day comfort from a

Our all-new liquid-cooled PowerPlus V-twin is the most powerful engine in its class. With overhead camshafts and four valves per cylinder delivering a blistering 122 hp and 128 ft-lbs of torque, it redefines American performance. With inverted forks and a hydraulically adjustable Fox monoshock, radial-mounted Brembo brakes, full LED lighting, and Standard, Sport and Rain ride modes, the Indian Challenger is fully loaded with features to improve your riding experience.